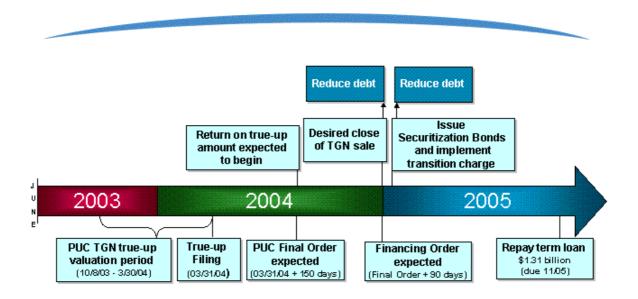

## Remaining transition steps - Recovery of stranded investment

- Defined mechanism for recovery and securitization of stranded costs and regulatory assets provided for in Texas restructuring law
- First round of securitization provided for recovery of a portion of our generationrelated regulatory assets
  - Successfully completed in October 2001 with the issuance of \$749 million of Transition Bonds
- The 2004 true-up proceeding, which began March 31, 2004 with the company's application filing, sets the stage for the second round of securitization. The four key components of the true-up are:
  - Regulatory book value of generation assets at year end 2001 (including redirected depreciation and excess mitigation) plus certain environmental commitments through April 2003, less market value of Texas Genco based on "partial stock valuation" method\*
  - ECOM recorded in 2002-2003
  - Fuel over- or under-recovery for the period from August 1, 1997 through January 30, 2002.
  - "Price to beat" clawback (to be reimbursed to us by Reliant Resources)
- Proceeds from stranded costs recovery will be used to reduce debt

### **Transition timeline**

- The return on true-up amount allows recovery of interest on the final true-up amount from the issuance of the Final Order up to the issuance of Securitization Bonds
- A transition charge allows recovery of the principal and interest associated with the Securitization Bonds, for a maximum of 15 years