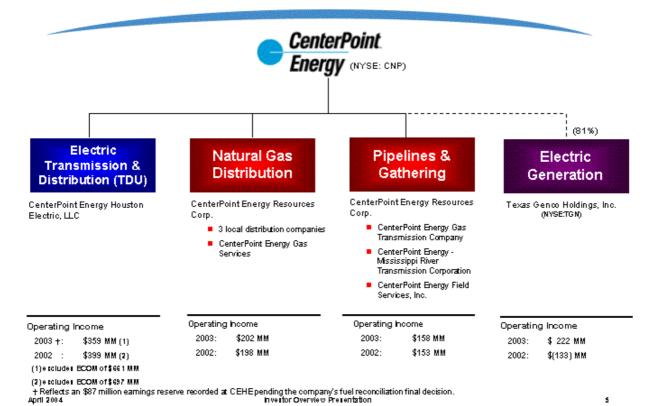

## Who is CenterPoint Energy?

- One of the nation's largest combined gas and electric utilities
  - Serving almost 5 million metered customers
  - Added over 85,000 metered electric and gas customers in 2003.
- Owner of a balanced mix of electric and gas distribution, interstate pipeline and field services businesses
  - Asset and geographic diversification reduces economic and regulatory risks
  - Attractive diverse service territory
  - Strong brand equity
- Large position in electric generation Texas Genco
  - CenterPoint Energy intends to monetize its 81% ownership interest in Texas Genco
- Defined path to recovery of stranded investment and reduction of corporate debt
  - Stranded cost true-up application filed on March 31, 2004

## Four segments focused primarily on regulated domestic energy delivery

## **CenterPoint Energy Houston Electric Electric Transmission & Distribution Utility**

- Focused strictly on energy delivery
  - 5,000 square mile service area in and around Houston
  - Approximately 1.84 million metered customers
    - added nearly 47,000 metered customers in 2003, a 3% increase
  - Reputation for reliability and high quality service
- No commodity risk or supply obligation
- Regulated by PUC of Texas
  - 11.25% authorized ROE on 40% equity
  - Rate base of \$3.3 billion
- Recent process improvements have resulted in improved service reliability and reduced capital expenditures
- Operating Income: 2003†: \$359 MM (excludes ECOM of \$661 MM)

## CenterPoint Energy Resources Corp. Natural Gas Distribution

- Three LDCs serving 3 million customers in 6 states
  - One of U.S.'s largest natural gas distribution operations in terms of number of customers served
- Attractive service territories
  - Added over 38,000 metered customers in 2003
  - Recognized for high quality service
- Gas adjustment clauses mitigate fuel price risk; gas procurement plans reviewed with commissions
- Regulated by various city and state jurisdictions
  - Approximate range of 10-11% authorized ROEs on 50% equity
  - Approximate combined rate base of \$1.5 billion
  - Nearly \$60 million in annualized rate increases obtained since January 2002; additional rate applications pending
- A complementary unregulated commercial and industrial natural gas products and services business
- Operating Income: 2003: \$202 MM 2002: \$198 MM

## CenterPoint Energy Resources Corp. Natural Gas Pipelines and Gathering

- Two FERC-regulated pipelines:
  - Current system at or near capacity at peak
  - Potential growth in cross haul transportation services
  - Potential expansion opportunity driven by U.S. supply shifts
- An unregulated gas gathering subsidiary
  - Minor liquids exposure
  - Good growth potential overall; well-head/field compression monitoring services have strong growth potential
- Pipelines strategically located at the center of the nation's gas transportation infrastructure
  - Connected to over 20 other pipelines
- Operating Income: 2003: \$158 MM

## Texas Genco Electric Generation

- Net generating capacity of 14,153 MW located in the ERCOT market
- Attractive, low-cost, solid fuel baseload portfolio (4,834 MW)
- Flexible, load following gas fleet (9,319 MW)
  - 2,988 MW are currently in mothball status
- Fuel oil switching capabilities in approximately 3,500 MW of gas fleet
- Forward capacity sales (auctions held through March 2004 for 2004/2005 capacity):
  - For 2004: approximately 94% of available baseload capacity, or over \$830 million revenue under contract
  - For 2005: approximately 66% of available baseload capacity,