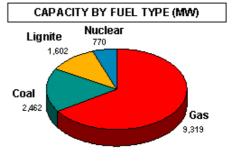

## Texas Genco Electric Generation

- Net generating capacity of 14,153 MW located in the ERCOT market
- Attractive, low-cost, solid fuel baseload portfolio (4,834 MW)
- Flexible, load following gas fleet (9,319 MW)
  - 2,988 MW are currently in mothball status
- Fuel oil switching capabilities in approximately 3,500 MW of gas fleet
- Forward capacity sales (auctions held through March 2004 for 2004/2005 capacity):
  - For 2004: approximately 94% of available baseload capacity, or over \$830 million revenue under contract
  - For 2005: approximately 66% of available baseload capacity,

or over \$560 million revenue under contract

• Operating Income: 2003: \$222 MM

2002: \$(133) MM

April 2004 In ventor Overview Presentation

9