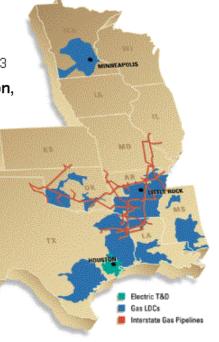

## CenterPoint Energy Resources Corp. Natural Gas Distribution

- Three LDCs serving 3 million customers in 6 states
  - One of U.S.'s largest natural gas distribution operations in terms of number of customers served
- Attractive service territories
  - Added over 38,000 metered customers in 2003
  - Recognized for high quality service
- Gas adjustment clauses mitigate fuel price risk; gas procurement plans reviewed with commissions
- Regulated by various city and state jurisdictions
  - Approximate range of 10-11% authorized ROEs on 50% equity
  - Approximate combined rate base of \$1.5 billion
  - Nearly \$60 million in annualized rate increases obtained since January 2002; additional rate applications pending
- A complementary unregulated commercial and industrial natural gas products and services business
- Operating Income: 2003: \$202 MM 2002: \$198 MM

April 2004 Investor Overview Presentation

CenterPoint Energy Arkla CenterPoint Energy Entex
@ CenterPoint Energy Minnegasco

.

## CenterPoint Energy Resources Corp. Natural Gas Pipelines and Gathering

- Two FERC-regulated pipelines:
  - Current system at or near capacity at peak
  - Potential growth in cross haul transportation services
  - Potential expansion opportunity driven by U.S. supply shifts
- An unregulated gas gathering subsidiary
  - Minor liquids exposure
  - Good growth potential overall; well-head/field compression monitoring services have strong growth potential
- Pipelines strategically located at the center of the nation's gas transportation infrastructure
  - Connected to over 20 other pipelines
- Operating Income: 2003: \$158 MM