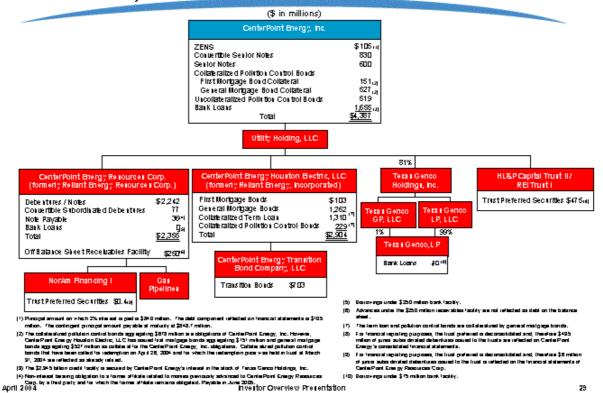

## Debt & Maturity Schedules As of March 31, 2004

## Principal amounts of external debt and trust preferred securities

As of March 31, 2004