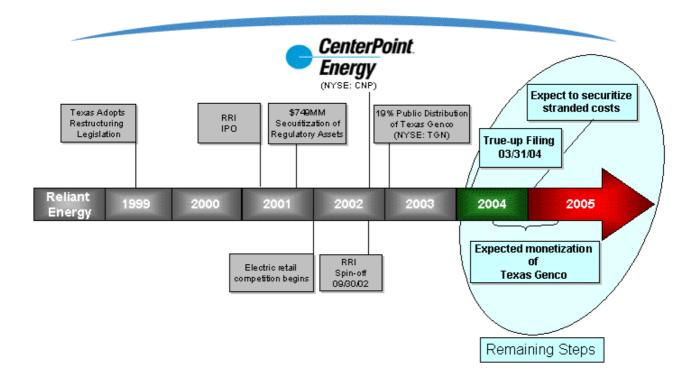

## **Electric restructuring in Texas**

- Texas Electric Restructuring Law passed in 1999
  - Retail competition implemented on January 1, 2002
- Required the functional unbundling of integrated electric utilities into:
  - Power generation
  - Transmission and distribution
  - Retail electric provider activities
- Stranded investment determination occurs two years after retail competition started
  - CenterPoint Energy filed its true-up application with the Public Utility Commission of Texas on March 31, 2004
  - During 2002 and 2003, utilities entitled to record ECOM (Excess Cost Over Market) to the extent market generation prices and PUC projected generation prices are different

## **CNP** evolution

### CenterPoint Energy

### Remaining transition steps - Monetization of Texas Genco

- Strategy remains focused on exiting generation business
  - Reliant Resources declined to exercise its option to purchase CenterPoint Energy's 81% interest in Texas Genco in January 2004
  - CenterPoint Energy intends to pursue alternatives to monetize its interest
    - actively exploring preferred alternative of selling 81% interest; will fully evaluate this
      option before seeking another alternative
    - · Citigroup engaged as financial advisor to assist in sale
- In the meantime, Texas Genco will be managed with the intention of maximizing earnings and cash flows through opportunistic forward sales and efficient operations

## Remaining transition steps - Recovery of stranded investment

- Defined mechanism for recovery and securitization of stranded costs and regulatory assets provided for in Texas restructuring law
- First round of securitization provided for recovery of a portion of our generationrelated regulatory assets
  - Successfully completed in October 2001 with the issuance of \$749 million of Transition Bonds
- The 2004 true-up proceeding, which began March 31, 2004 with the company's application filing, sets the stage for the second round of securitization. The four key components of the true-up are:
  - Regulatory book value of generation assets at year end 2001 (including redirected depreciation and excess mitigation) plus certain environmental commitments through April 2003, less market value of Texas Genco based on "partial stock valuation" method\*
  - ECOM recorded in 2002-2003
  - Fuel over- or under-recovery for the period from August 1, 1997 through January 30, 2002.
  - "Price to beat" clawback (to be reimbursed to us by Reliant Resources)
- Proceeds from stranded costs recovery will be used to reduce debt