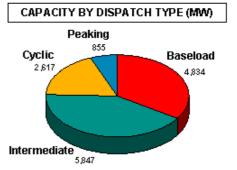

## Texas Genco Electric Generation

- Net generating capacity of 14,153 MW located in the ERCOT market
- Attractive, low-cost, solid fuel baseload portfolio (4,834 MW)
- Flexible, load following gas fleet (9,319 MW)
  - 2,988 MW are currently in mothball status
- Fuel oil switching capabilities in approximately 3,500 MW of gas fleet
- Forward capacity sales (auctions held through March 2004 for 2004/2005 capacity):
  - For 2004: approximately 94% of available baseload capacity, or over \$830 million revenue under contract
  - For 2005: approximately 66% of available baseload capacity,

or over \$560 million revenue under contract

• Operating Income: 2003: \$222 MM

2002: \$(133) MM

April 2004 In ventor Overview Presentation

9